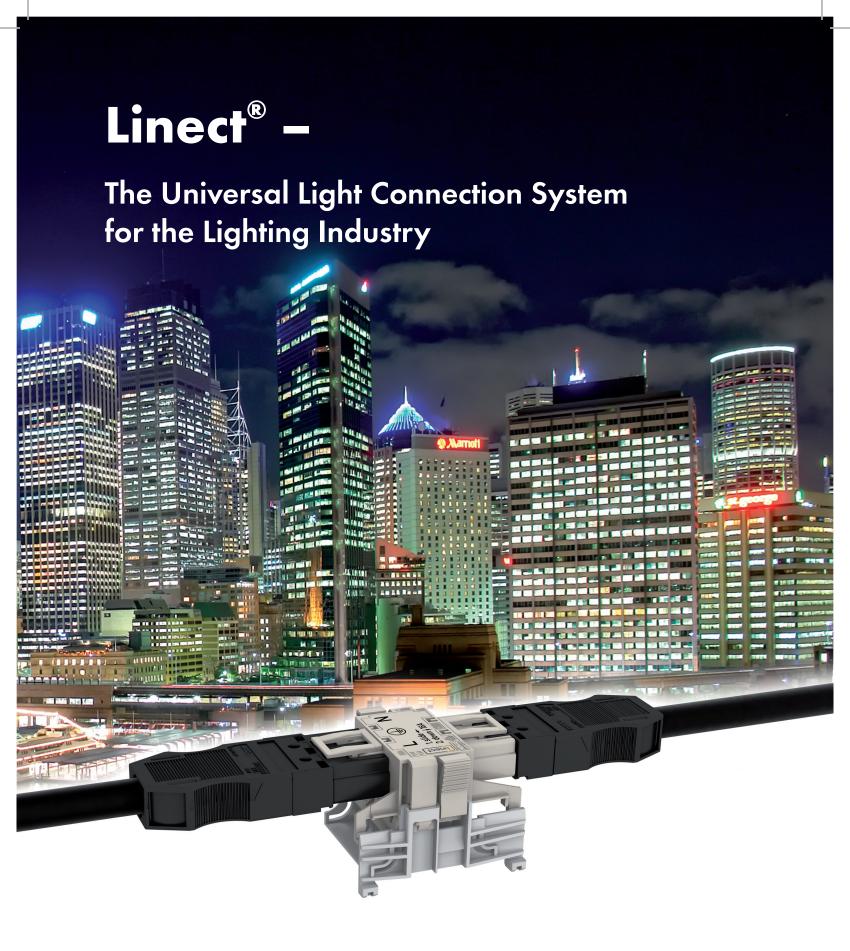

## Linect<sup>®</sup> Universal Light Connection System –

## Simplifies Lighting Manufacturing Processes

The Linect® connection system reduces the diversity required for readily available plug & play lights.