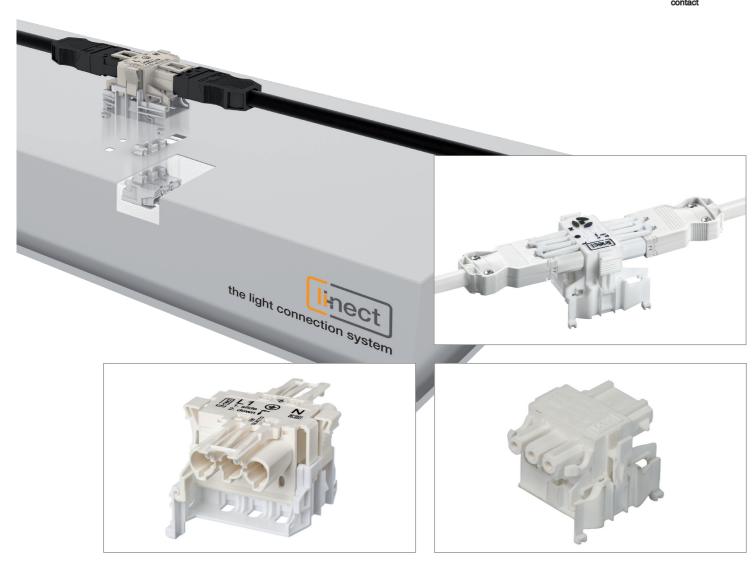

## This Is How It Works in Practice -

# A Single Punch Pattern for All Pole Numbers, 2- to 5-Pole

The punch pattern is designed to provide optimal fitting of both terminal block and connector, regardless of whether or how the lighting metal sheeting is painted. The punching line is streamlined for all manufacturing processes (e.g., laser, water-jet cutting or automated punching systems).