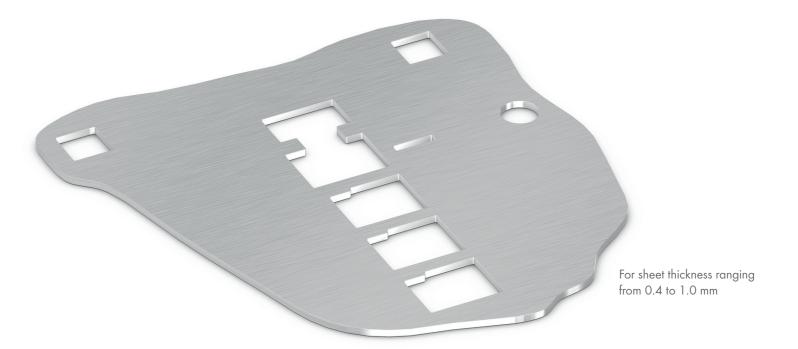

# A Single Punch Pattern for All Pole Numbers, 2- to 5-Pole

The punch pattern is designed to provide optimal fitting of both terminal block and connector, regardless of whether or how the lighting metal sheeting is painted. The punching line is streamlined for all manufacturing processes (e.g., laser, water-jet cutting or automated punching systems).